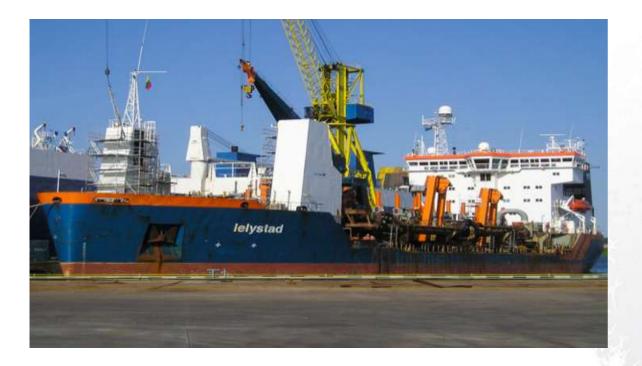

## **TSHD LELYSTAD**

- Repair of process equipment
- Propulsion unit repair
- Partial replacement of longitudinal bulkheads and full replacement of transfer bulkheads of the hopper