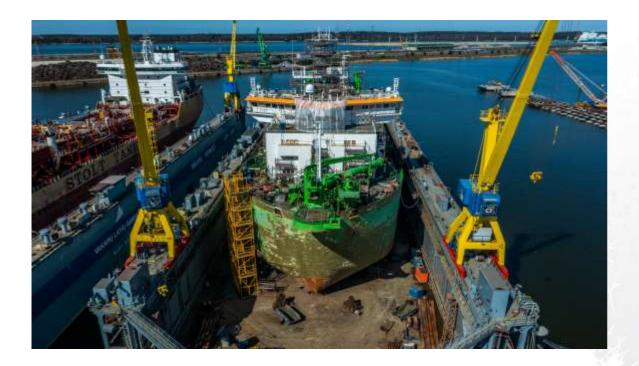

# **Customer reference by country**

- Annually we handle ~ 290 vessels of different types
- ~20 dredgers were maintained from 2020 to 2022