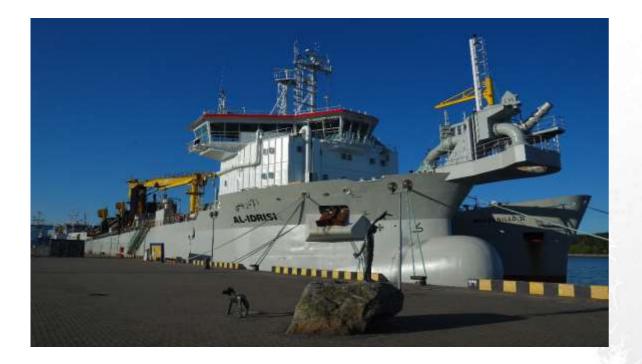

#### **TSHD AL- IDRISI**

- Indock survey
- Hull treatment
- Repair of Schottel rudder propellers
- Overhaul of overboard valves
- Repair of hopper bottom doors

BLRT REPAIR YARDS