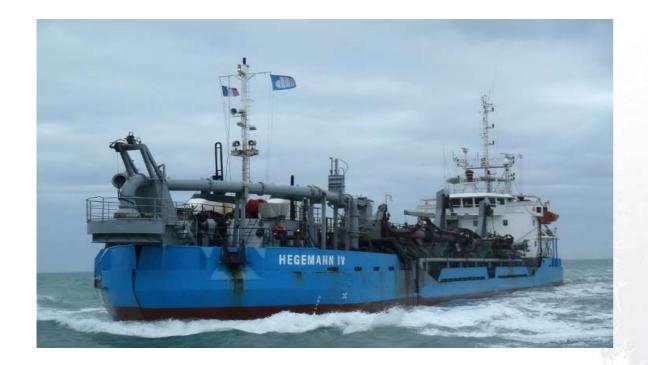

## **HEGEMANN IV**

- General docking works
- Hopper seal renewal
- General works for dredging equipment