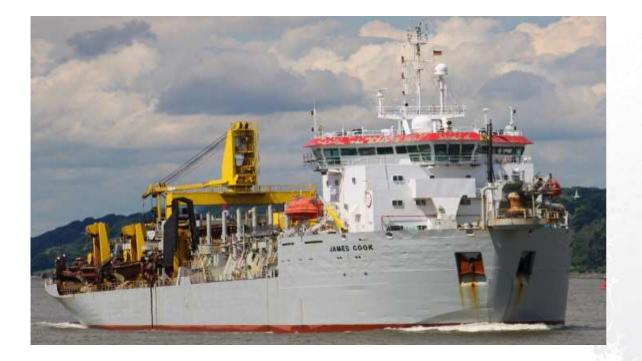

## **JAMES COOK**

- General docking works
- Repair of dredging equipment
- Steel works in hopper and hull
- Bottom doors repair
- Propulsion and rudder equipment overhaul
- Engine works
- Interior works in accommodation