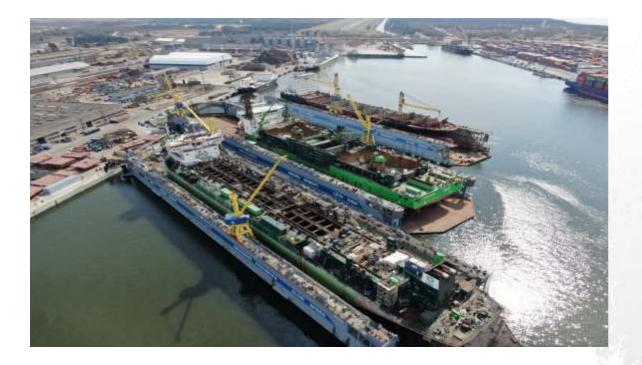

# **Customer reference by country**

- Annually we handle ~ 290 vessels of different types
- ~20 dredgers were maintained from 2020 to 2022