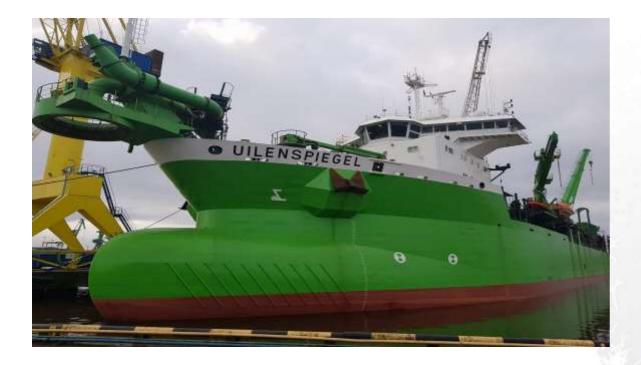

## UILENSPIEGEL

- Steel renewal 180 t
- Complete propulsion, dredging, bottom doors`

systems overhaul and repairs