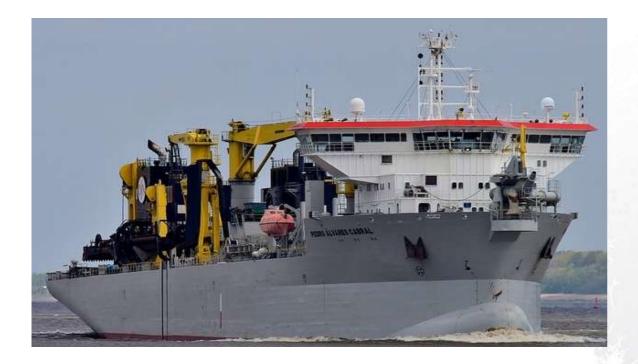

## **PEDRO ALVARES CABRAL**

- General docking works
- Repair of dredging equipment
- Steel works in hopper
- Bottom doors maintenance
- Propulsion and rudder equipment overhaul
- Interior works in accommodation