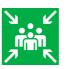

#### In case of emergency

An amergency alarm will go on

Process to the nearest emergency

Meeting point

Fire, Emergency, **Medical incidents** 