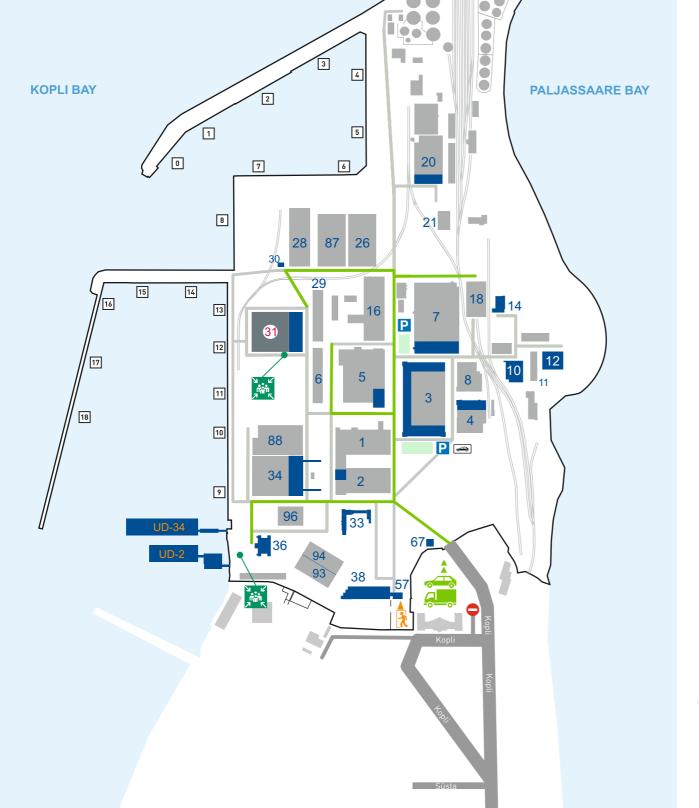

# **LIST OF COMPANIES**

| Baltic Premator                 | 18, 36, 88, 96     |
|---------------------------------|--------------------|
| BLRT ERA                        | 3                  |
| BLRT Grupp                      | 3                  |
| BLRT Kinnisvara                 | 3                  |
| BLRT Masinaehitus               | 3                  |
| BLRT Rekato                     | 31                 |
| BLRT Refonda                    | 3, 29, 30          |
| BLRT Transiit                   | 16, 20, 26, 28, 87 |
| BLRT Valukoda                   | 4, 8               |
| ELME                            | 3                  |
| Elme Messer Gaas                | 3, 11              |
| ELME Metall                     | 3                  |
| ELME TKS                        | 1, 3, 10, 38       |
| ELME Trans                      | 10, 12             |
| Mereabi                         | 31                 |
| Marketex Marine                 | 7, 88              |
| Marketex Offshore Constructions | 1, 2, 5, 34        |
| Marketex Vision                 | 93                 |
| Tehnomet Survey                 | 7                  |
| Tallinn Shipyard                | 31                 |
| Vene-Balti Sadam                | 33                 |
| Wärtsilä BLRT Estonia           | 5, 6               |
| Ökoloog                         | 14                 |
| Main warehouse                  | 5                  |
| Pass office                     | 57                 |
| Entrance gate for vehicles      | 67                 |

# **LEGEND**

Factory main entrance

Buildings

Transport road

Parking area

Other roads

Cars

Railway Quay

Trucks

Meeting point in case of fire