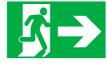

#### In case of emergency

An amergency alarm will go on

Process to the nearest emergency

Meeting point

Fire, Emergency, **Medical incidents** 