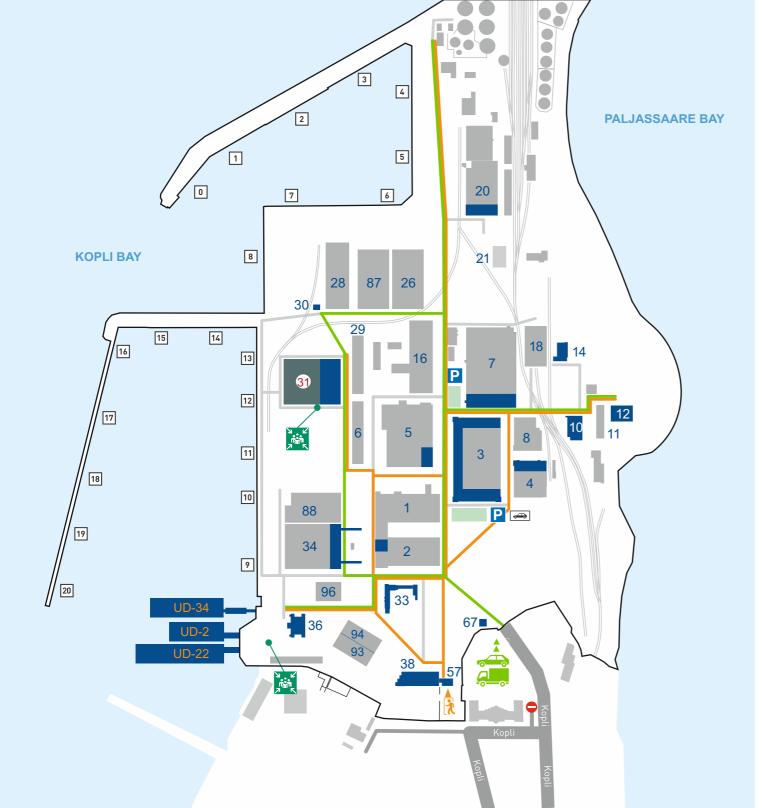

#### Arrival

- Access to the site is subject to a permit
- Observe and respect the following types of sings

Prohibition, Warning, Mandatory, Informative and Traffic.

## **LIST OF COMPANIES**

| 18, 36, 88, 96     |
|--------------------|
| 3                  |
| 3                  |
| 3                  |
| 3                  |
| 3                  |
| 3                  |
| 31                 |
| 16, 20, 26, 28, 87 |
| 4, 8               |
| 3                  |
| 3, 11              |
| 3                  |
| 1, 3, 10, 38       |
| 10, 12             |
| 31                 |
| 7, 88              |
| 1, 2, 5, 34        |
| 93, 94             |
| 7                  |
| 31                 |
| 33                 |
| 5, 6               |
| 14                 |
| 5                  |
| 57                 |
| 67                 |
|                    |
|                    |
|                    |