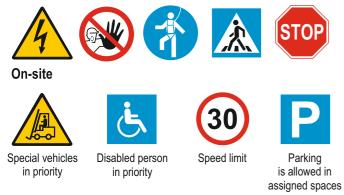

#### Arrival

- Access to the site is subject to a permit
- Observe and respect the following types of sings

Prohibition, Warning, Mandatory, Informative and Traffic.

#### Important signs in workshops