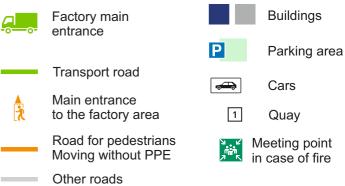

#### Colors and marking

Walkways, operation & storage areas are marked yellow

Fire Fighting equipment, electrical cabins, material free area are markeded red

Meeting point

Guests

## In case of emergency

Managers

Fire alarm An amergency alarm will go on

24 h Fire, Emergency, +372 610 2448 Medical incidents