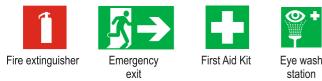

#### Colors and marking

Walkways, operation & storage areas are marked yellow

Fire Fighting equipment, electrical cabins, material free area are markeded red

Meeting point

Guests

## In case of emergency

Managers

Fire alarm An amergency alarm will go on

24 h Fire, Emergency, +372 610 2448 Medical incidents

#### Immediately call

button

Sergei Kruglov, Safety officer +372 5646 6353, internal 42150

Tallinn Shipyard OÜ Kopli 103, 11712 Tallinn, Estonia +372 610 2252 shipyard@blrt.ee