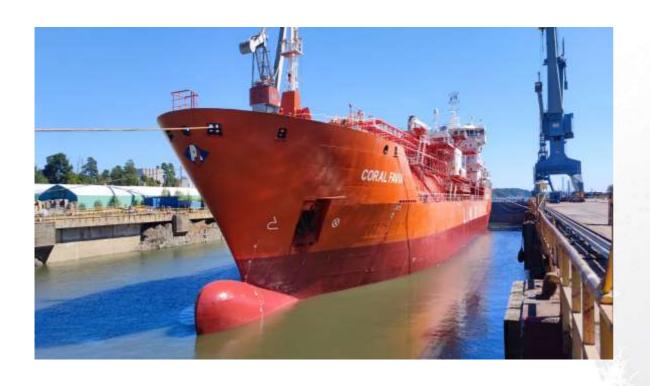

# **CORAL FAVIA**

LNG tanker

- Intermediate survey
- Hull treatment
- Various pipeline repairs
- Partial replacement of steel
- PS fore anchor winch complete overhaul