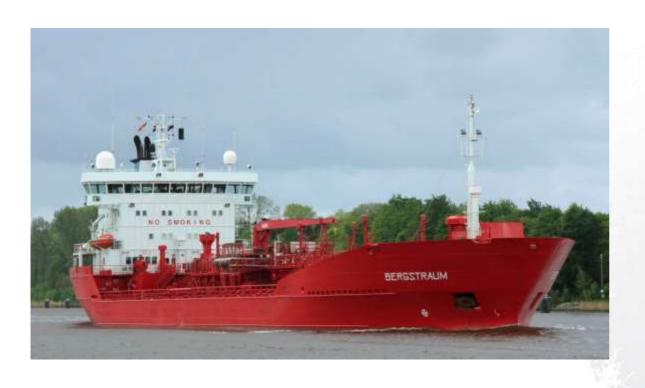

#### **BERGSTRAUM**

- Overhaul and repair of steering gear, rudder, tailshaft, reduction gear and propeller
- Overhaul of mooring winches
- Lifesaving appliances overhaul and service
- Main engine overhaul
- 3 AUX engines overhaul
- Shaft generator overhaul
- Valves and pumps repair
- Electrical motors overhaul