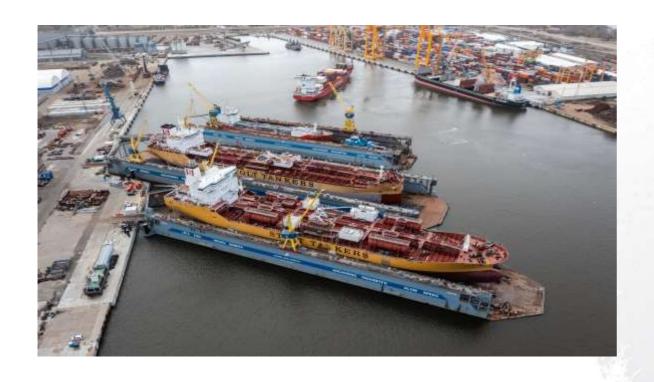

# **Customer reference by country**

Annually we handle ~ 290 vessels of different types

~100 tankers were maintained from 2021 to 2023