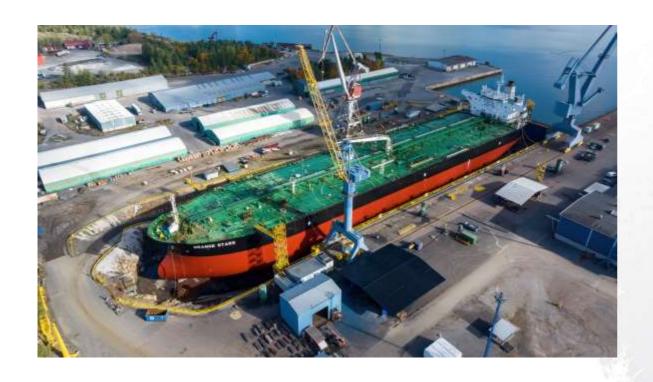

#### **ORANGE STARS**

Crude oil tanker

- HP water washing, hydro blasting, and painting over 20,000m<sup>2</sup> of surfaces
- Pipe renewals and valve overhauls
- Propeller shaft withdrawal
- Other routine DD jobs