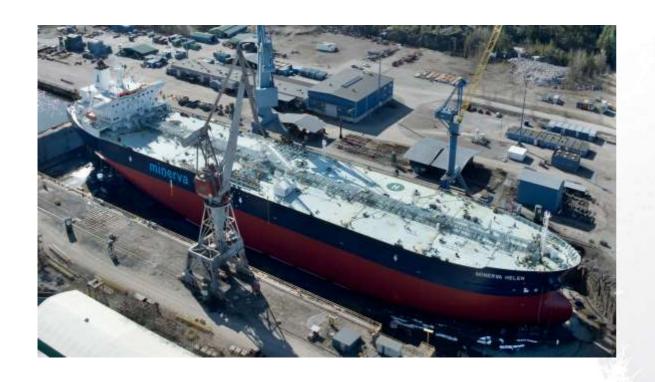

# **MINERVA HELEN**

Crude oil tanker

- Intermediate survey
- Painting works of appx 20 000 m2 of the tanker's surfaces