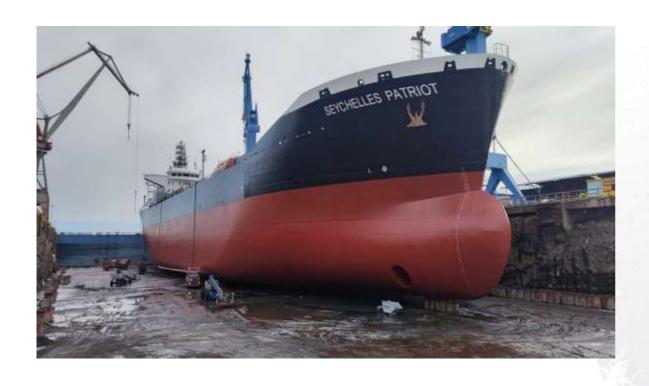

### **SEYCHELLES PATRIOT**

Oil product tanker

- Hull treatment and painting
- Repairs of different piping systems
- Steel replacement
- Overhaul of electric motors
- Overhaul of anchor winches
- Other routine jobs