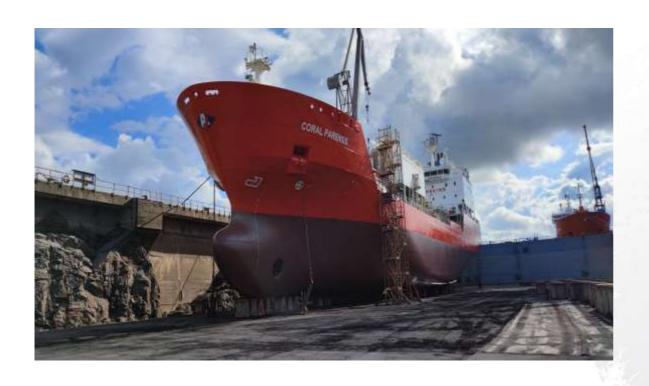

# **CORAL PARENSIS**

LPG tanker

- Class renewal
- Hull treatment
- Repair of the bow thruster
- Steel thickness measurements