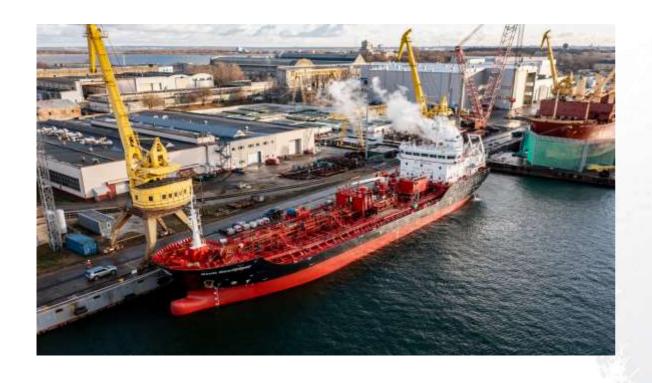

# **MINERVA HELEN**

Crude oil tanker

- Intermediate survey
- Painting works of appx 20 000 m2 of the tanker's surfaces