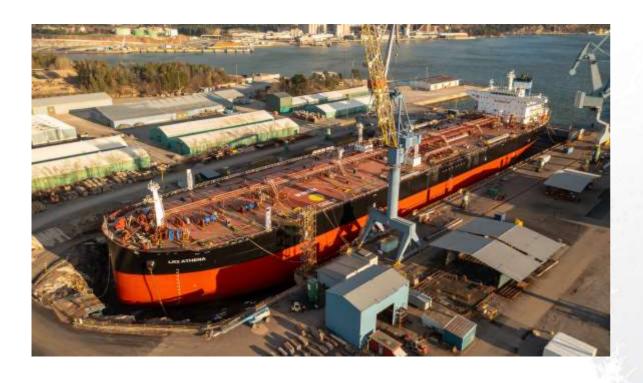

#### LR2 ATHENA

Crude oil tanker

- Standard 5-y maintenance
- Hull cleaning and painting jobs
- An overhaul of electric motors
- Installation of PS / StB ladders
- Installation of additional Panama chocks and bollards