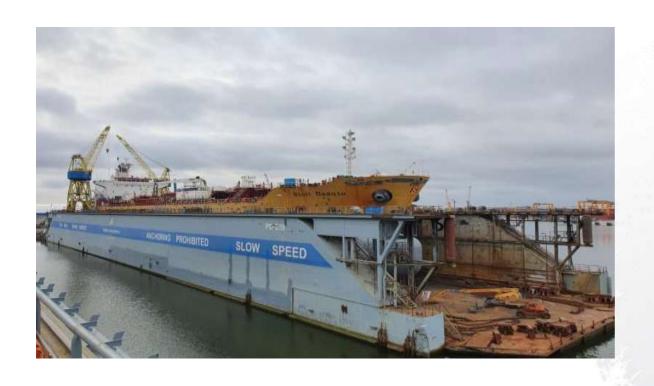

# **STOLT BASUTO**

- Class renewal
- Pipes renewal and valves overhauling
- Steel works
- Hull Treatment
- BWTS retrofit