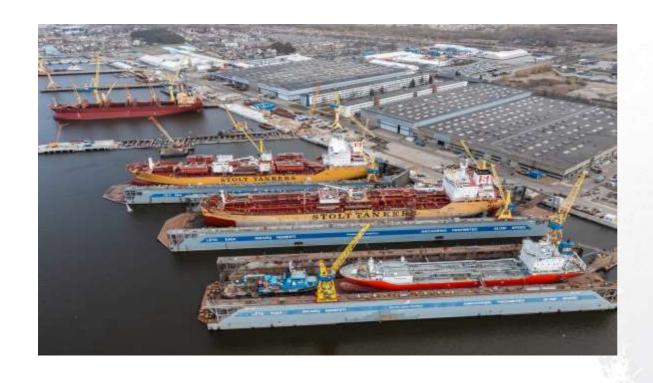

# **Customer reference by country**

Annually we handle ~ 290 vessels of different types

~100 tankers were maintained from 2021 to 2023

#### **STOLT SANDPIPER**

- Class renewal
- Piping pre- production ~ 270 m
- Deck compartment pre- Production ~ 3500kg
- Deck compartment outfitting and installation
- BWTS installation and commisioning

# **STOLT INSPIRATION**

- Class renewal
- Pipes renewal and valves overhauling
- Steel works
- Hull Treatment

# **STOLT LIND**

- Class renewal
- Pipes renewal and valves overhauling
- Steel works
- Hull Treatment
- BWTS retrofit

# **STOLT BASUTO**

- Class renewal
- Pipes renewal and valves overhauling
- Steel works
- Hull Treatment
- BWTS retrofit