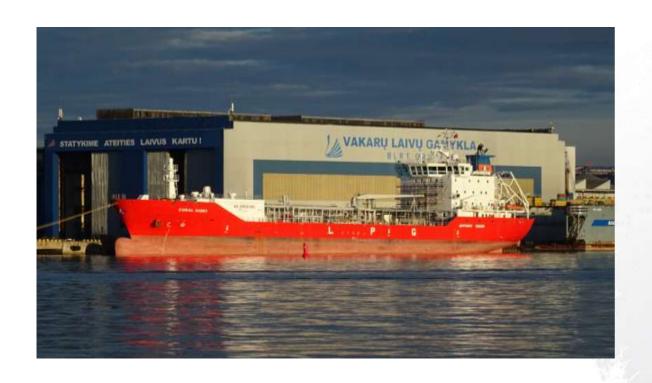

# **CORAL PATULA**

Ethylene carrier

- VentoFoil sails installation
- Routine DD jobs