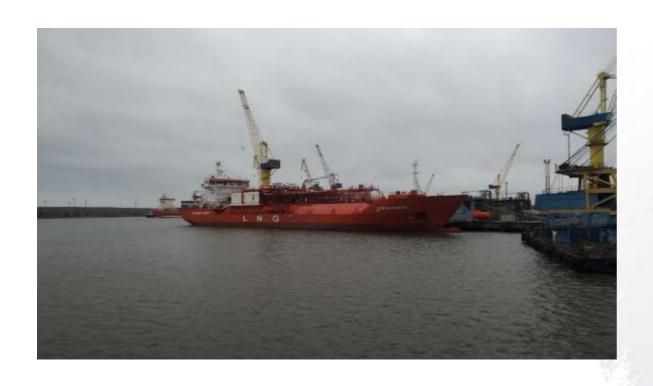

# **CORAL FAVIA**

LNG tanker

- Intermediate survey
- Hull treatment
- Various pipeline repairs
- Partial replacement of steel
- PS fore anchor winch complete overhaul