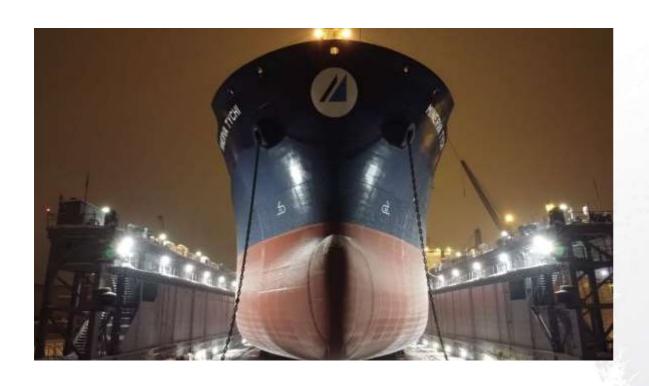

# **MINERVA TYCHI**

- Hull cleaning and painting
- Replacement of worn parts
- Replacement steel structures