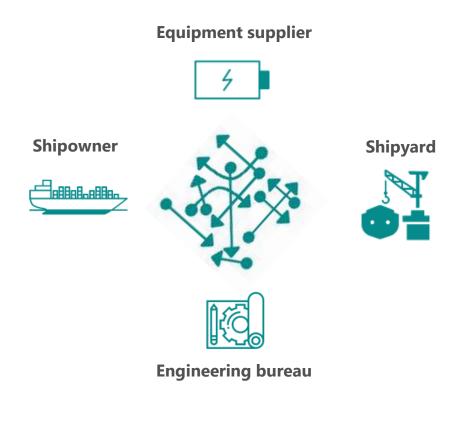

*8000 m2** area of series production and machining of metal products and structures for industrial use

### Shipbuilding → <u>link link</u> Modern shipbuilding yar

Modern shipbuilding yard with a **50000 m2** covered workshop area offers full range of services from conceptual design to turn-key solutions.



#### Large scale and complex steel structures → link

**45550 m2** area for production of complex steel structures for Offshore Oil & Gas, Renewables, Infrastructure and Industrial projects

### **Green solutions for the shipowners** $\rightarrow$ **READ MORE**









Ballast water treatment systems



**Decarbonization solutions** 



**Hybrid solutions** 



Wind propulsion system



**Transition to alternative fuels** 

### How it usually works...

### We offer You instead!

VS





## **Green deal in ship repair** $\rightarrow$ **READ MORE**



**Environmentally friendly vessel maintenance and shot blasting** 



Integration of renewable energy sources



Waste handling during and after project



**Energy efficiency** 



IHM. Use of non-toxic materials



Water conservation



**Recyclable materials** 



## **Social responsibility**



BLRT GRUPP



The Union of the Lithuanian **Confederation of Industry** 

**The Estonian Wind Power** 

The Community of European Shipyards' Associations



### **Customer reference**



### **Contact us**

#### **TALLINN SHIPYARD**

Tallinn Shipyard OÜ Reg. code 10329451 VAT EE100058428

Kopli str. 103, 11712 Tallinn, Estonia +372 610 2252 shipyard@blrt.ee

#### WESTERN SHIPREPAIR

Vakaru Laivu Remontas, UAB Reg. code 142177182