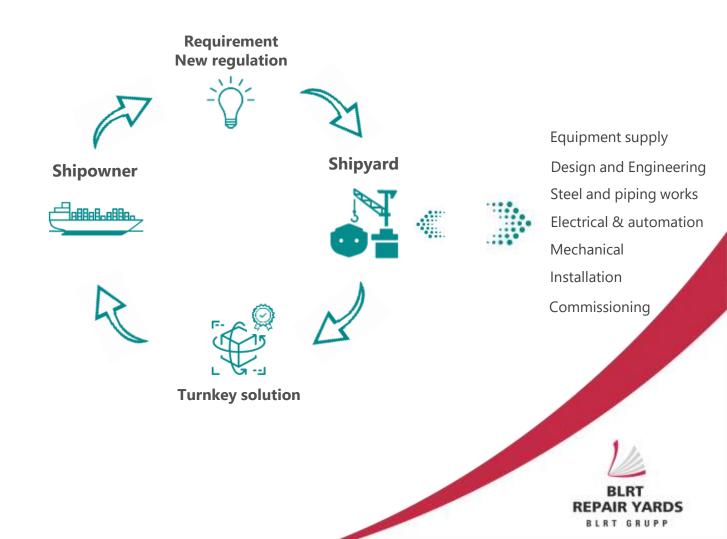

000 m2** area of series production and machining of metal products and structures for industrial use

### Shipbuilding → <u>link link</u> Modern shipbuilding yar

Modern shipbuilding yard with a **50000 m2** covered workshop area offers full range of services from conceptual design to turn-key solutions.



#### Large scale and complex steel structures → link

**45550 m2** area for production of complex steel structures for Offshore Oil & Gas, Renewables, Infrastructure and Industrial projects

### **Green solutions for the shipowners** $\rightarrow$ **READ MORE**









Ballast water treatment systems



**Decarbonization solutions** 



**Hybrid solutions** 



Wind propulsion system



**Transition to alternative fuels** 

### How it usually works...

### We offer You instead!

VS





## **Green deal in ship repair** $\rightarrow$ **READ MORE**



**Environmentally friendly vessel maintenance and shot blasting** 



Integration of renewable energy sources



Waste handling during and after project



**Energy efficiency** 



IHM. Use of non-toxic materials



Water conservation



**Recyclable materials** 



## **Social responsibility**



BLRT GRUPP



The Union of the Lithuanian **Confederation of Industry** 

**The Estonian Wind Power** 

The Community of European Shipyards' Associations



### **Customer reference**



### **Contact us**

#### **TALLINN SHIPYARD**

Tallinn Shipyard OÜ Reg. code 10329451 VAT EE100058428

Kopli str. 103, 11712 Tallinn, Estonia +372 610 2252 shipyard@blrt.ee

#### WESTERN SHIPREPAIR

Vakaru Laivu Remontas, UAB Reg. code 142177182 V