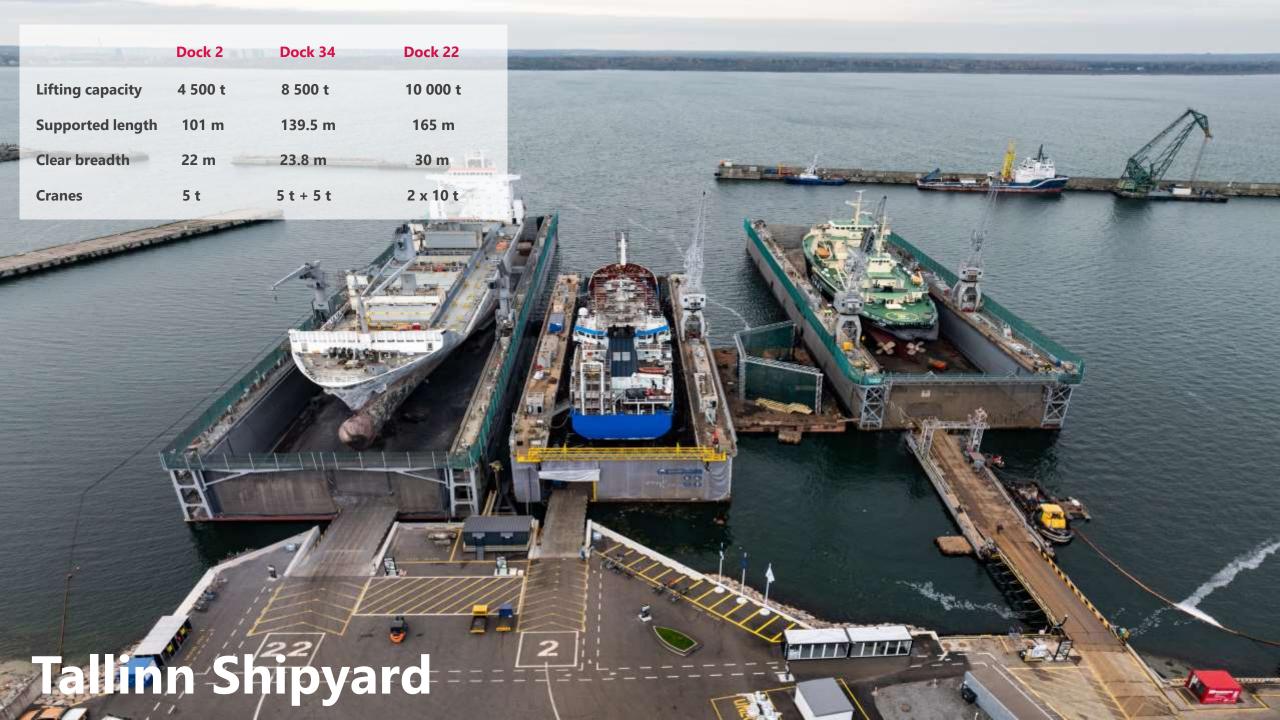

#### **TALLINN SHIPYARD**

Tallinn Shipyard OÜ Reg. code 10329451 VAT EE100058428

Kopli str. 103, 11712 Tallinn, Estonia +372 610 2252 shipyard@blrt.ee